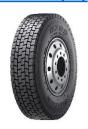

# UZ 01

Driving axle tyre

#### Suitable for regional transport

Available in sizes: 215/75R17,5 - 245/70R19,5 - 265/70R19,5

Drive axle tyre with a wide tread pattern designed to enhance mileage and durability. Very high traction in all weather conditions thanks to its aggressive pattern. Superior grip and braking performance in all seasons,