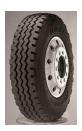

### UF 16

#### Steering axle tyre

#### Suitable for international transport

Available in sizes: 295/80R22,5 - 315/70R22,5 - 315/80R22,5

The main characteristics of the UF 16 profile are reliable grip and fuel efficiency. This modern tyre was developed for long distances. The high technological pattern provides even wear and a longer life of the tyre.