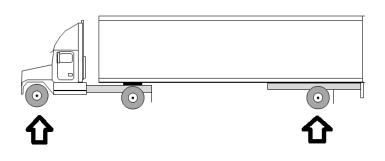

### International

UF 16 (S)

UZ 07 (D)

UF 02 (T)

S = Steer axle

### Regional

UF 18 (T)

UF 20 (T)

UF 05 (S)

UZ 01 (D)

UZ 05 (D)

ON/OFF

UR 01 (S)

UR 02 (D)

**UR 09 (S)** 

T = Trailer axle D = Drive axle