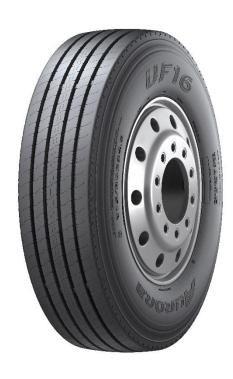

### UF 16

#### Steering axle tyre

#### Suitable for international transport

Available in sizes: 295/80R22,5 - 315/70R22,5 - 315/80R22,5

The main characteristics of the UF 16 profile are reliable grip and fuel efficiency. This modern tyre was developed for long distances. The high technological pattern provides even wear and a longer life of the tyre.