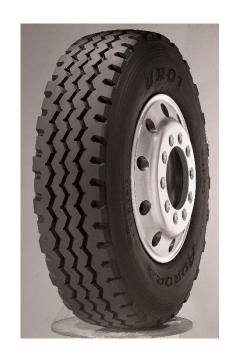

### UR 01

Steering axle tyre

Suitable for on/off road transport

Available in sizes: 1200R20 - 12R22,5 - 205/75R17,5 - 315/80R22,5

The multifunctional tyre for heavy duties. The wide and deep zigzag tread pattern ensures excellent touch and manoeuvrability both on and off road. Thanks to its specific rubber compound, this tyre resists punctures and impacts like no other.