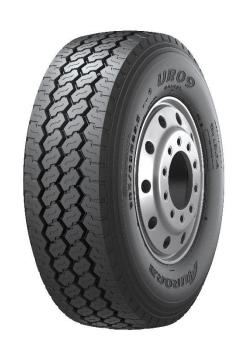

# **UR 09**

Steering axle tyre

Suitable for on/off road transport

Available in size: 425/65R22,5

The UR09 tread pattern is suited for mixed use: high mileage and excellent traction. The rubber composition and stronger cords provide outstanding performances on and off road. The sturdy shoulder profiles withstand the high loads trailers often have to endure. These tyres are wear-resistant and resistant to punctures on aggressive surfaces.