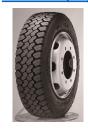

### **UZ 07**

Driving axle tyre

#### Suitable for international transport

Available in sizes: 295/80R22,5 - 315/70R22,5 - 315/80R22,5

Drive axle tyre best suited for long distances in all weather conditions. The 5 straight grooves ensure optimal drainage while the block pattern provides optimal traction and stability. The improved compound garanties high mileage and reduced rolling resistance.