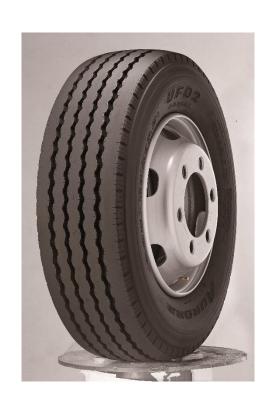

# UF 02

Trailer axle tyre

#### Suitable for regional and international transport

Available in sizes: 215/75R17,5 - 235/75R17,5 - 245/70R17,5

Sustainable trailer tyre with wing-shaped grooves that prevent stones from getting stuck. The wide pattern ensures equal pressure distribution, maximum grip and high resistance to irregular wear.