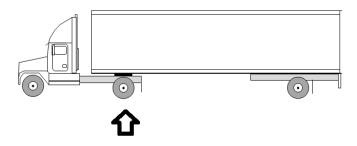

### International

UF 16 (S)

UZ 07 (D)

UF 02 (T)

S = Steer axle

### Regional

UF 18 (T)

UF 20 (T)

UF 05 (S)

UZ 01 (D)

UZ 05 (D)

ON/OFF

UR 01 (S)

UR 02 (D)

**UR 09 (S)** 

T = Trailer axle D = Drive axle