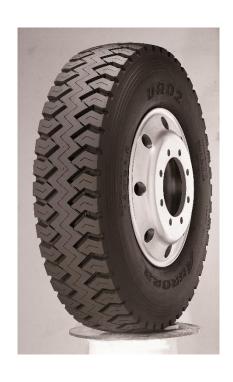

### UR 02

Driving axle tyre

Suitable for on/off road transport

Available in sizes: 12R22,5 - 205/75R17,5 - 315/80R22,5

Drive axle tyre suitable for many types of vehicles that have to deal with difficult off road circumstances. The rugged tread pattern with high traction provides greater mobility and improved braking. The high tech tread pattern and rubber compound guarantee sustainability; reinforced sidewalls ensure a long life of the tyre.