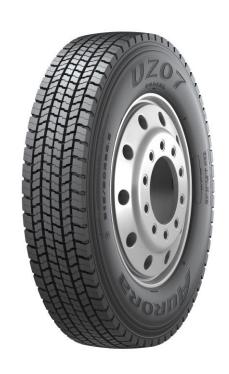

### **UZ 07**

Driving axle tyre

#### Suitable for international transport

Available in sizes: 295/80R22,5 - 315/70R22,5 - 315/80R22,5

Drive axle tyre best suited for long distances in all weather conditions. The 5 straight grooves ensure optimal drainage while the block pattern provides optimal traction and stability. The improved compound garanties high mileage and reduced rolling resistance.