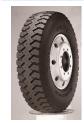

### UR 01

Steering axle tyre

Suitable for on/off road transport

Available in sizes: 1200R20 - 12R22,5 - 205/75R17,5 - 315/80R22,5

The multifunctional tyre for heavy duties. The wide and deep zigzag tread pattern ensures excellent touch and manoeuvrability both on and off road. Thanks to its specific rubber compound, this tyre resists punctures and impacts like no other.