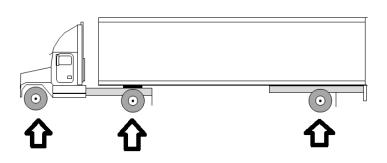

## LAR 919

All position tyre

Suitable for on/off road use

Available in sizes: 315/80R22,5

Multifunctional tyre with an improved block pattern designed to reduce shoulder heat. Built for hard work. The tyre's wide running surface and higher saturation design improves the wear mileage. The LAR 919 offers powerful traction, grip and climbing performance.

**A08** 

Steering axle tyre

Suitable for on/off road use

Available in sizes: 7,5R16 - 1200R20 - 11R22,5 - 12R22,5 - 315/80R22,5 - 1200R24

Drive axle tyre suitable for on/off use. The A08 is known for it's trustworthy grip, high mileage and great breaking performance.

A 38

Trailer axle tyre

Suitable for on/off road use

Available in sizes: 385/65R22,5 - 425/65R22,5 - 445/65R22,5

Trailer axle tyre suitable for on/off road use with strong wear resistance. One of our bestselling products and that's no wonder considering the A 38's excellent braking and grip performance. This tyre was built to offer strength, traction and a long life.