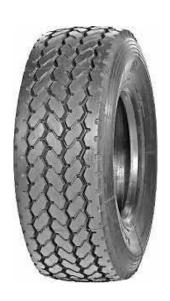

A 38

Trailer axle tyre

Suitable for on/off road use

Available in sizes: 385/65R22,5 - 425/65R22,5 - 445/65R22,5

Trailer axle tyre suitable for on/off road use with strong wear resistance. One of our bestselling products and that's no wonder considering the A 38's excellent braking and grip performance. This tyre was built to offer strength, traction and a long life.